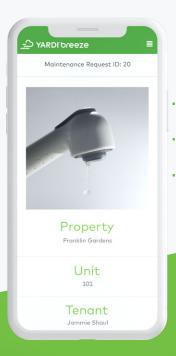

### Improve renter services

Let tenants pay rent and request maintenance services online

- Accept debit, credit card and ACH payments from their tenant portal or app
- Organize maintenance requests, track progress and manage vendors