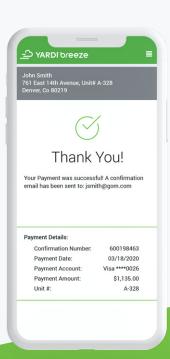

### Improve renter services

Let tenants pay rent and request maintenance services online

- Accept debit, credit card and ACH payments from their tenant portal or app
- Organize maintenance requests, track progress and manage vendors