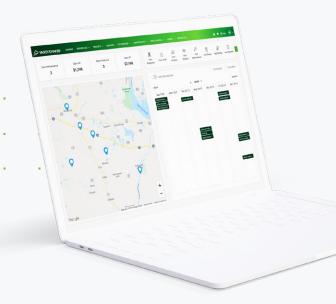

# Track everything

View important information on one convenient dashboard

- See vacancies, open maintenance requests, delinquencies and payables at a glance
- Access prospect, tenant, property and vendor details in one place
- Add items to your activity calendar to track daily, weekly and monthly tasks