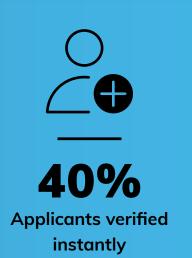

# **ID** Verify

94% **Applicants complete ID** verification

74% **Complete screening** 

& income verification

"13% who start the application process stop at the biometric identity portion. ID Verify has helped us deter bad actors early on."