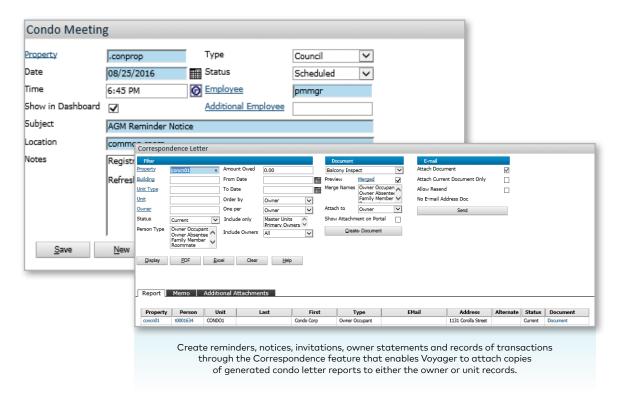

#### Easy Board Access

Maintain and update board member lists and create sign-in sheets for board meetings. Scan and attach meeting minutes to the integrated meeting record. Board members have secure, 24/7 access through CONDOCafé.