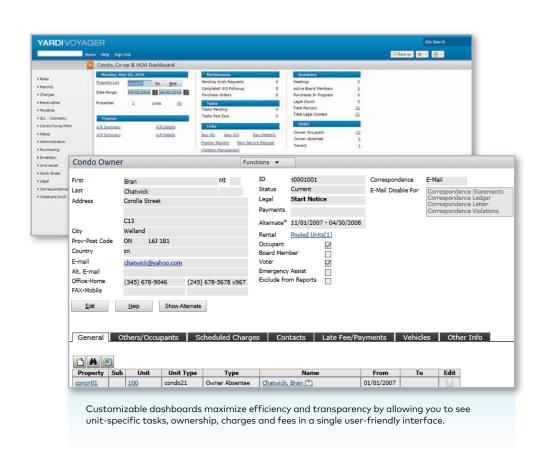

#### Comprehensive Management

Voyager includes industry-leading accounting and management capabilities designed for condo/strata properties. Easily calculate percentage-based fees, track changes of ownership and transfer scheduled charges. Automatically calculate one-time charges, retroactive fee changes or special assessments.

### Key Benefits

- Ensures accuracy across your organization with a single integrated database
- Maximizes efficiency with automated workflows
- Reduces costs by decreasing manual errors and redundancies
- Adapts to your business via configurable settings
- Tracks ledgers, ownership, maintenance, inspection and violation data
- Maintains critical board member and meeting records
- Offers online services including package and key tracking, visitor notifications, amenity booking and more with Yardi Concierge services
- Integrates with optional Yardi solutions for online owner portals and paperless certificate processing with CONDOCafé and CONDOCafé Certificates