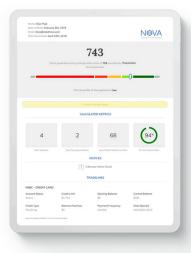

#### Improve occupancy & reduce risk

Access to international credit data means property managers can screen a wider range of qualified applicants, without having to manually review disparate non-U.S. documents. Nova Credit reports represent U.S.-equivalent data in a familiar format that is standardized across participating countries.

#### Global data in a familiar format

### NOVA INTERNATIONAL REPORTS DELIVER:

- U.S.-equivalent credit scores
- · Aggregated risk attributes
- Tradelines and repayment histories
- Additional data including bureau notices, inquiries and employment histories