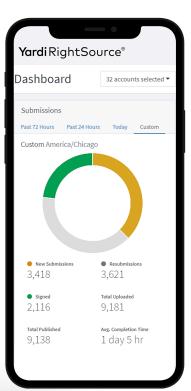

### OUTSOURCE FILE REVIEWS

Securely transmit certification files for fast compliance review by Yardi RightSource.

### IDENTIFY Errors

Get clear and consistent file reviews that certify compliance as satisfactory or in need of follow up work.