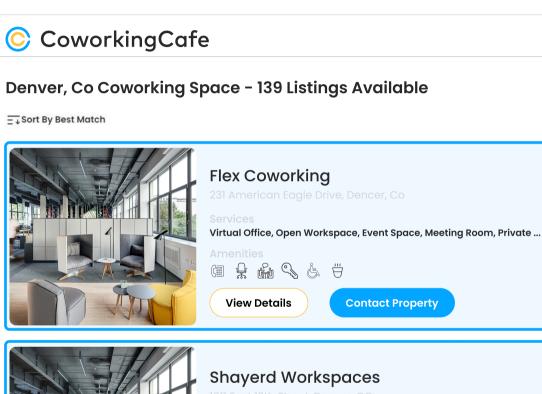

## The Most Comprehensive Coworking Space Directory

CoworkingCafe is the most comprehensive coworking space directory, dominating Google rankings in most top markets.

40K+
Leads per Year

200K+
Visits per Month

### **Premium Listings**

Stay ahead of the competition and give your top listings an extra boost by highlighting them at the very top of the relevant search pages across our entire CRE network.

Showcase your listings with the Diamond Placement option at the top of the page for your market, with your branding and your photos, for the best chance to connect with more prospective clients, boost your lead generation, and close deals faster.