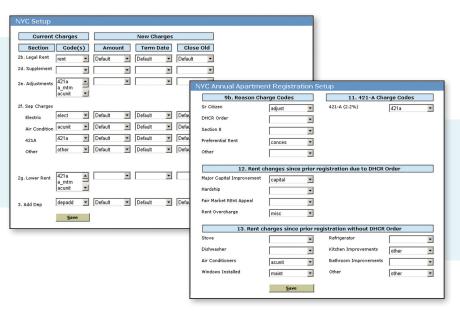

You can set up your NYC annual apartment registration first to minimize form data entry. The program can also automatically update your charges during the annual apartment registration process.

Enter lease renewal calculation parameters and charge information in advance to automatically create and configure charges when you renew a tenant's lease.

The program's Annual Apartment Registration screen offers all the features of the paper forms, but is much easier to fill out and process. In most cases, all it takes is just a few clicks to complete the form. You can select all registration exemptions and changes from a single screen. After you complete the form, a simple program utility will export your registration data for importing into the DHCR database.