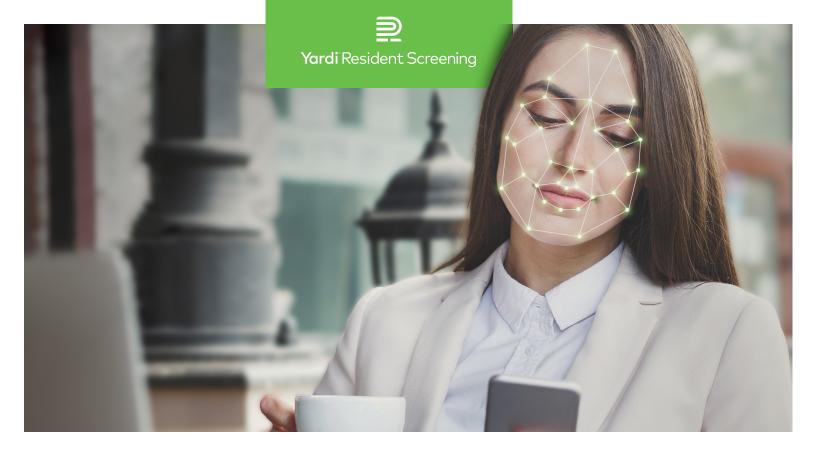

## PREVENT FRAUD

Instantly verify identities with biometrics before scheduling a tour.

#### **AUTOMATED VERIFICATION**

Start the verification process with the tap of a button. Let ID Verify do the rest using computer vision and Al to provide accurate and timely results.

#### **BUILT-IN BIOMETRICS**

Leverage face comparison technology to compare and confirm ID photos with selfies.