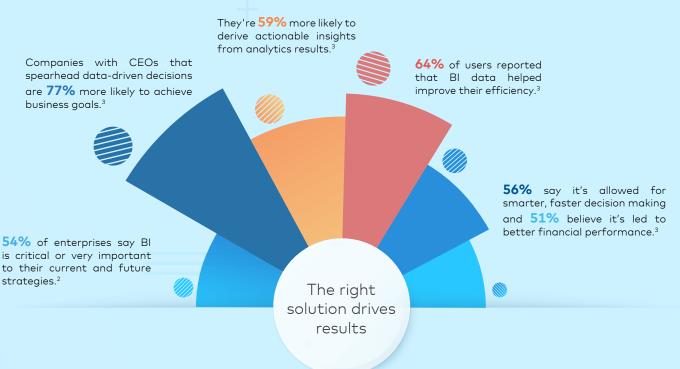

Reporting, dashboards, data integration, data warehousing and data preparation are the top five most important technologies and initiatives strategic to business intelligence.3

Senior IQ ensures you never have to scrub for data again. Say goodbye to ...