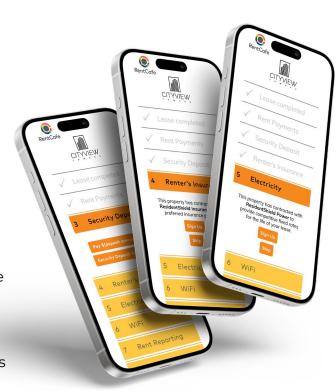

### It's built right into the resident app

Residents love convenience. And what's more convenient than electricity signup offered on a handy move-in checklist? Built into the RentCafe Living portals, new residents can sign up before move-in and existing residents can easily switch energy providers.