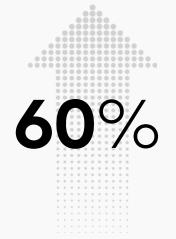

#### TRENDING STYLES

| Based on the year-over-year increase in the number of average     |
|-------------------------------------------------------------------|
| monthly Google searches for 35 of the most popular design styles, |
| as reported by RentCafe.com                                       |

#### NOT TRENDING

- Baroque
- Biophilic
- Rustic