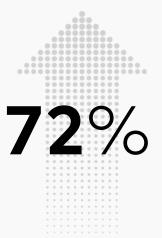

#### TRENDING STYLES

| Based on the year-over-year increase in the number of average     |
|-------------------------------------------------------------------|
| monthly Google searches for 35 of the most popular design styles, |
| as reported by RentCafe.com                                       |

#### ALSO POPULAR

- Modern farmhouse
- Midcentury modern
- Scandinavian